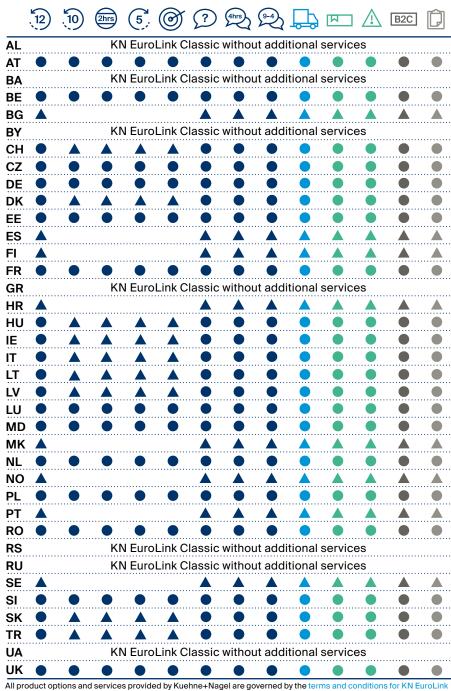

#### Additional services available

All product options and services provided by Kuehne+Nagel are governed by the terms and conditions for KN EuroLink and the local standard freight forwarding terms and conditions existing in the country of the contracting Kuehne+Nagel entity (available on website).

#### Availability

- In the whole country except remote areas; decisive is the KN EuroLink Scheduler
- In urban areas only

#### **Delivery & collection**

| .12         | Delivery before 12 p.m.                                                                                            |
|-------------|--------------------------------------------------------------------------------------------------------------------|
| 10          | Delivery before 10 a.m.                                                                                            |
| 2hrs        | Delivery with 2 hrs time window between 12 p.m. and 5 p.m.                                                         |
| 5           | Evening deliveries after 5 p.m.                                                                                    |
| Ø           | Exact delivery time (< 2 hrs window)                                                                               |
| ?           | Advice                                                                                                             |
|             | Collection/delivery: 4 hrs time window appointment                                                                 |
| 9-4         | Collection between 9 a.m.<br>and 4 p.m. with appointment                                                           |
| Spe         | cial handling                                                                                                      |
|             |                                                                                                                    |
| ₽           | Tail-lift (max. 750 kg and 2 m width per package)                                                                  |
| <b>S</b> pe | · · · · · · · · · · · · · · · · · · ·                                                                              |
| Spe         | per package)                                                                                                       |
|             | per package)<br>cial cargo                                                                                         |
|             | per package)<br>cial cargo<br>Long goods (light + heavy)                                                           |
| Bus         | per package)<br>cial cargo<br>Long goods (light + heavy)<br>ADR (dangerous goods)                                  |
| Bus         | per package)<br>cial cargo<br>Long goods (light + heavy)<br>ADR (dangerous goods)<br>iness                         |
| Bus         | per package)<br>cial cargo<br>Long goods (light + heavy)<br>ADR (dangerous goods)<br>iness<br>Business to Consumer |